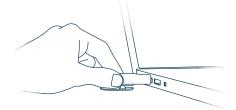

### **Connect to Computer**

Connect the Instadose® dosimeter to the USBport of the computer.

# Capturing Dose Reads

Pull the clip to the side to reveal the USB connection on the instadose  $^{\odot}$  Dos  $\mbox{imeter}.$ 

Connect the dosimeter to the USB-port of the computer and use the Instadose® software to perform a dose read.