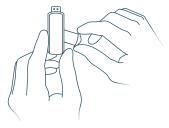

# Capturing Dose Reads

Pull the clip to the side to reveal the USB connection on the instadose  $^{\odot}$  Dos  $\mbox{imeter}.$ 

Connect the dosimeter to the USB-port of the computer and use the Instadose® software to perform a dose read.