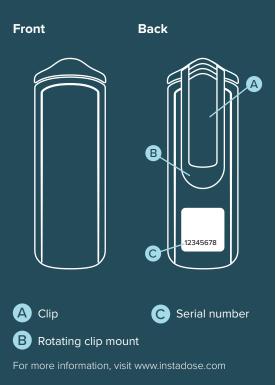

## Instadose® Dosimeter

Instadose® radiation monitoring technology has revolutionized the way radiation exposure is captured, read and reported.

Instadose® USB enables dose reads to be performed immediately from any computer with internet access. Simply connect the Instadose® dosimeter into the USB port and login to our secure account program (instadose.com). Best of all, you keep your dosimeter – No more dosimeter collecting and redistributing new dosimeters every wear period!

# Capturing Dose Reads

Pull the clip to the side to reveal the USB connection on the instadose  $^{\odot}$  Dos  $\mbox{imeter}.$ 

Connect the dosimeter to the USB-port of the computer and use the Instadose® software to perform a dose read.