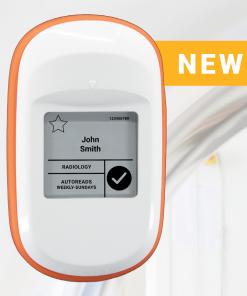

Electronic display screen for visual feedback

3 Measurements: Photon, Beta, Neutron

### **ON SCREEN**

- Personalized Information
- Communication Icons for Visual Feedback

#### ON TARGET

- **Compliance Indicator**
- **Dose Communication Status**
- High-Dose Email **Notifications**

### **ON TIME**

- Manual On-Demand and Automatic Calendar-Set Dose Reads
- Immediate Online Access to Dose **Results and Reports**

### **EASY TO UNDERSTAND ICONS:**

Temperature