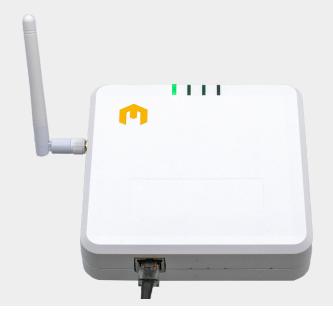

### **InstaLink™3 Gateway**

The InstaLink™3 Gateway is a dedicated communication relay device supporting the transmission of dose data between wireless Instadose® dosimeters and the wearer's online dose record and account. It is ideal for supporting multiple Instadose wireless dosimeters.

#### Size & Weight:

- Gateway: 5 1/8" (13.12 cm) L x 1 1/8" (2.85 cm) W x 5 1/8" (13.12 cm) H
- Gateway with Antenna: 6 5/8" (16.82 cm) L x 1 1/8" (2.85 cm) W x 5 1/8" (13.12 cm) H
- Weight: 8.0 oz (.23 kg) (0.5 lbs)

Scan to open the user guide for the InstaLink\*3 Gateway to learn more about its benefits and how to use it effectively.